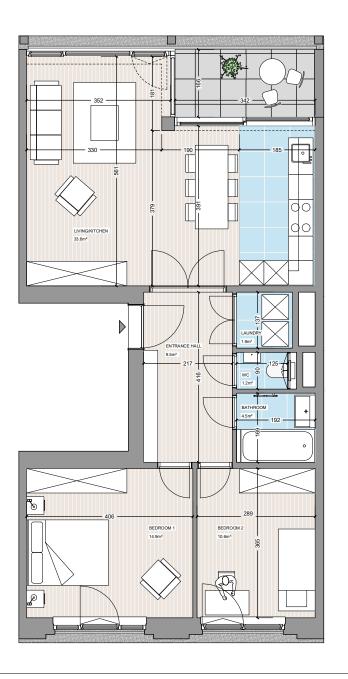

## **SPRING GARDENS**

**APARTMENT** 

G.3.2

2 bedrooms

1 bathroom

Situation

Date 19/09/2023

APARTMENT

G.3.2 ADDRESS

Rue du Printemps 53, 1050 Ixelles