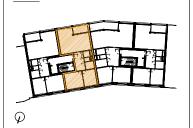

## **SPRING GARDENS**

**APARTMENT** 

G.3.2





2 bedrooms





1 bathroom

Situation



## Elevation



Street facade



## M MDW ARCHITECTURE



Notes:

Measurements are given on a gross basis. Modifications may be made to this plan according to realization requirements and applicable standards. The description of the property, including wall thickness, composition, interior finishings, technical equipment, windows, etc., is detailed in the buyer's specifications document, which serves as the reference document for the buyer. Any window subdivisions and opening directions shown on this plan are for indicative purposes only. Furniture elements are depicted on the plan for illustration purposes and are not included in the sales price. Vegetation representation and flooring pattern are symbolic. Kitchen dimensions and layout provided are indicative; a kitchen designer's plan